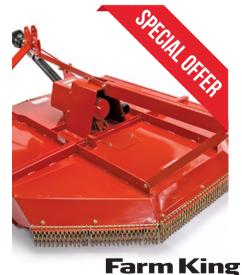

STARTING AT \$1,390.00

BRABER STARTING AT

\$1,225.00

RAKE

**3PT LANDSCAPE** 

FARM KING ROTARY CUTTER Y528S | Y720S

STARTING AT \$3,853.00

BE BRABER EQUIPMENT