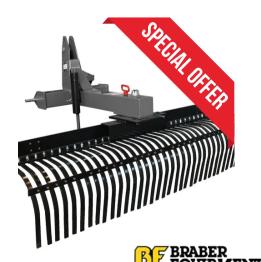

STARTING AT \$1,390.00

BRABER STARTING AT

\$1,225.00

RAKE

**3PT LANDSCAPE** 

FARM KING ROTARY CUTTER Y528S | Y720S

STARTING AT \$3,853.00

BE BRABER EQUIPMENT