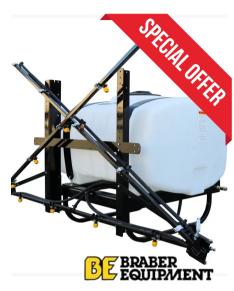

#### **ARMSTRONG**

4193 NOBLE RD ARMSTRONG, BC VOE 1B4 1-800-661-3141

WALLENTSTEIN WOOD CHIPPER BXM32 STARTING AT \$5,331.00

FARM KING POST DRIVER MODEL 1450

BRABER 3PT SPRAYER 150 Gallon 28"

STARTING AT \$3,250.00